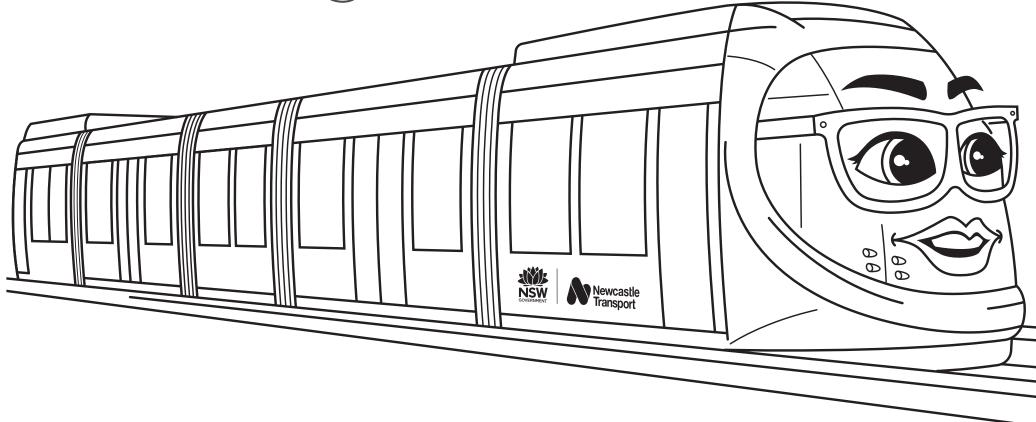

# Lisa the Light Rail

Decorate Lisa the Light Rail in your favourite Christmas designs for your chance to win! Drop your design into one of our ballot boxes to go into the running to win a summer prize pack. Visit newcastletransport.info or view the back of this page for details.

## Newcastle Transport's Christmas Colouring Competition

### Competition will run between 1 December and 22 December 2023